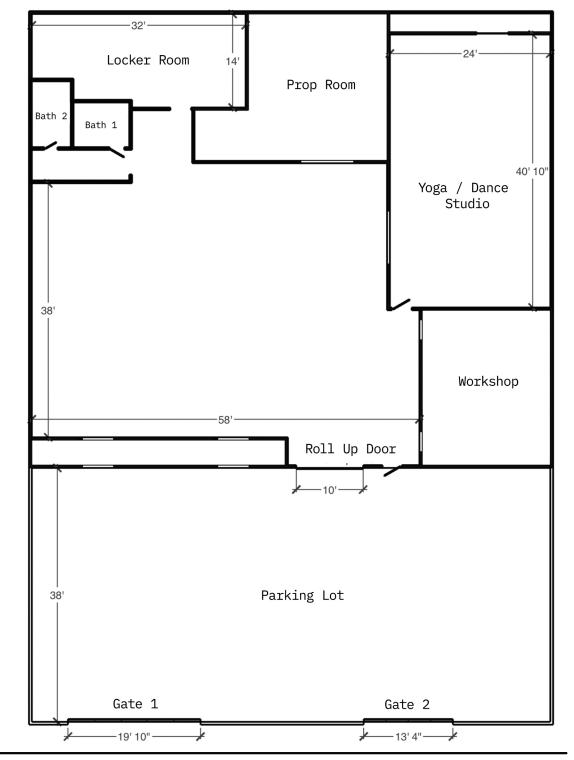

Location Size:

6700 sf (Interior:3700 sf + Exterior: 3000 sf)

Power:

Access: Ground floor, 3000 sf parking lot, 11×10' roll gate.